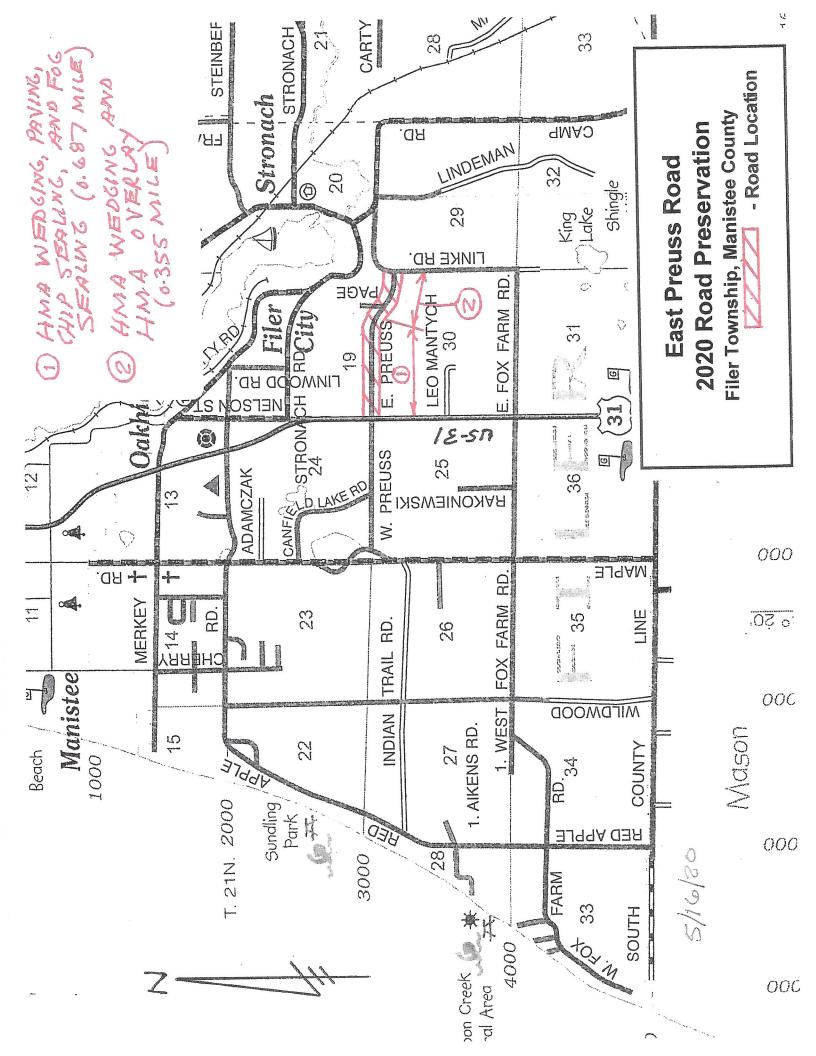

#### **NEW BUSINESS**

- A. Consideration of approval in the amount of \$11,010.00 plus travel expenses for BS&A Utility Billing Software, Training and Support to allow for separate sewer and water billing cycles.
- B. Consideration of approval in the amount of \$112,800 to Manistee County Road Commission for East Preuss Road Preservation with \$56,400 paid by the Road Commission, \$56,400 paid by Filer Township.
- C. Consideration of approval in the amount of \$600.00 to Karlyn Haas for Manistee County Community Foundation Minger Trust grant for Magoon Creek Park project.
- D. Consideration of approval of Tridonn's Proposed Project Schedule for Magoon Creek Park Improvements Project #20143.
- E. Discuss future rentals for the Rec. Center, set an additional cleaning rate for the Rec. Center's new rentals because of COVID-19 and how to proceed with setting restrictions for future rentals due to social-distancing and changing Executive Orders, this will also include Jazzercise monthly rentals.
- F. Discuss Medical Plan Comparison for employee insurance.
- G. Discuss reopening the offices.